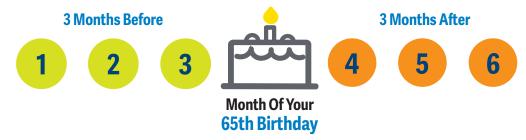

## You may join, switch or drop a Medicare Advantage plan at these times:

- When you first become eligible for Medicare (from 3 months before you turn age 65 to 3 months after the month you turn age 65).
- If you get Medicare due to a disability, you may join during the 3 months before to 3 months after your 25th month of disability.
- You may enroll during the Annual Election Period,
  October 15 December 7, with coverage beginning on January 1 of the following year.
- During the Medicare Advantage Open Enrollment Period (MA OEP), January 1 to March 31, individuals enrolled in a Medicare Advantage (MA) plan or Medicare Advantage Prescription Drug Plan (MA-PD) are allowed to make a one-time election to switch to a Medicare Advantage (MA) plan, a Medicare Advantage Prescription Drug Plan (MA-PD) or to disenroll from their MA / MA-PD plan and obtain coverage through Original Medicare.

## There's a seven-month period for sign up!

In certain situations, you may be able to join, switch or drop Medicare Advantage plans during a Special Enrollment Period. A few examples of a Special Enrollment Period are: